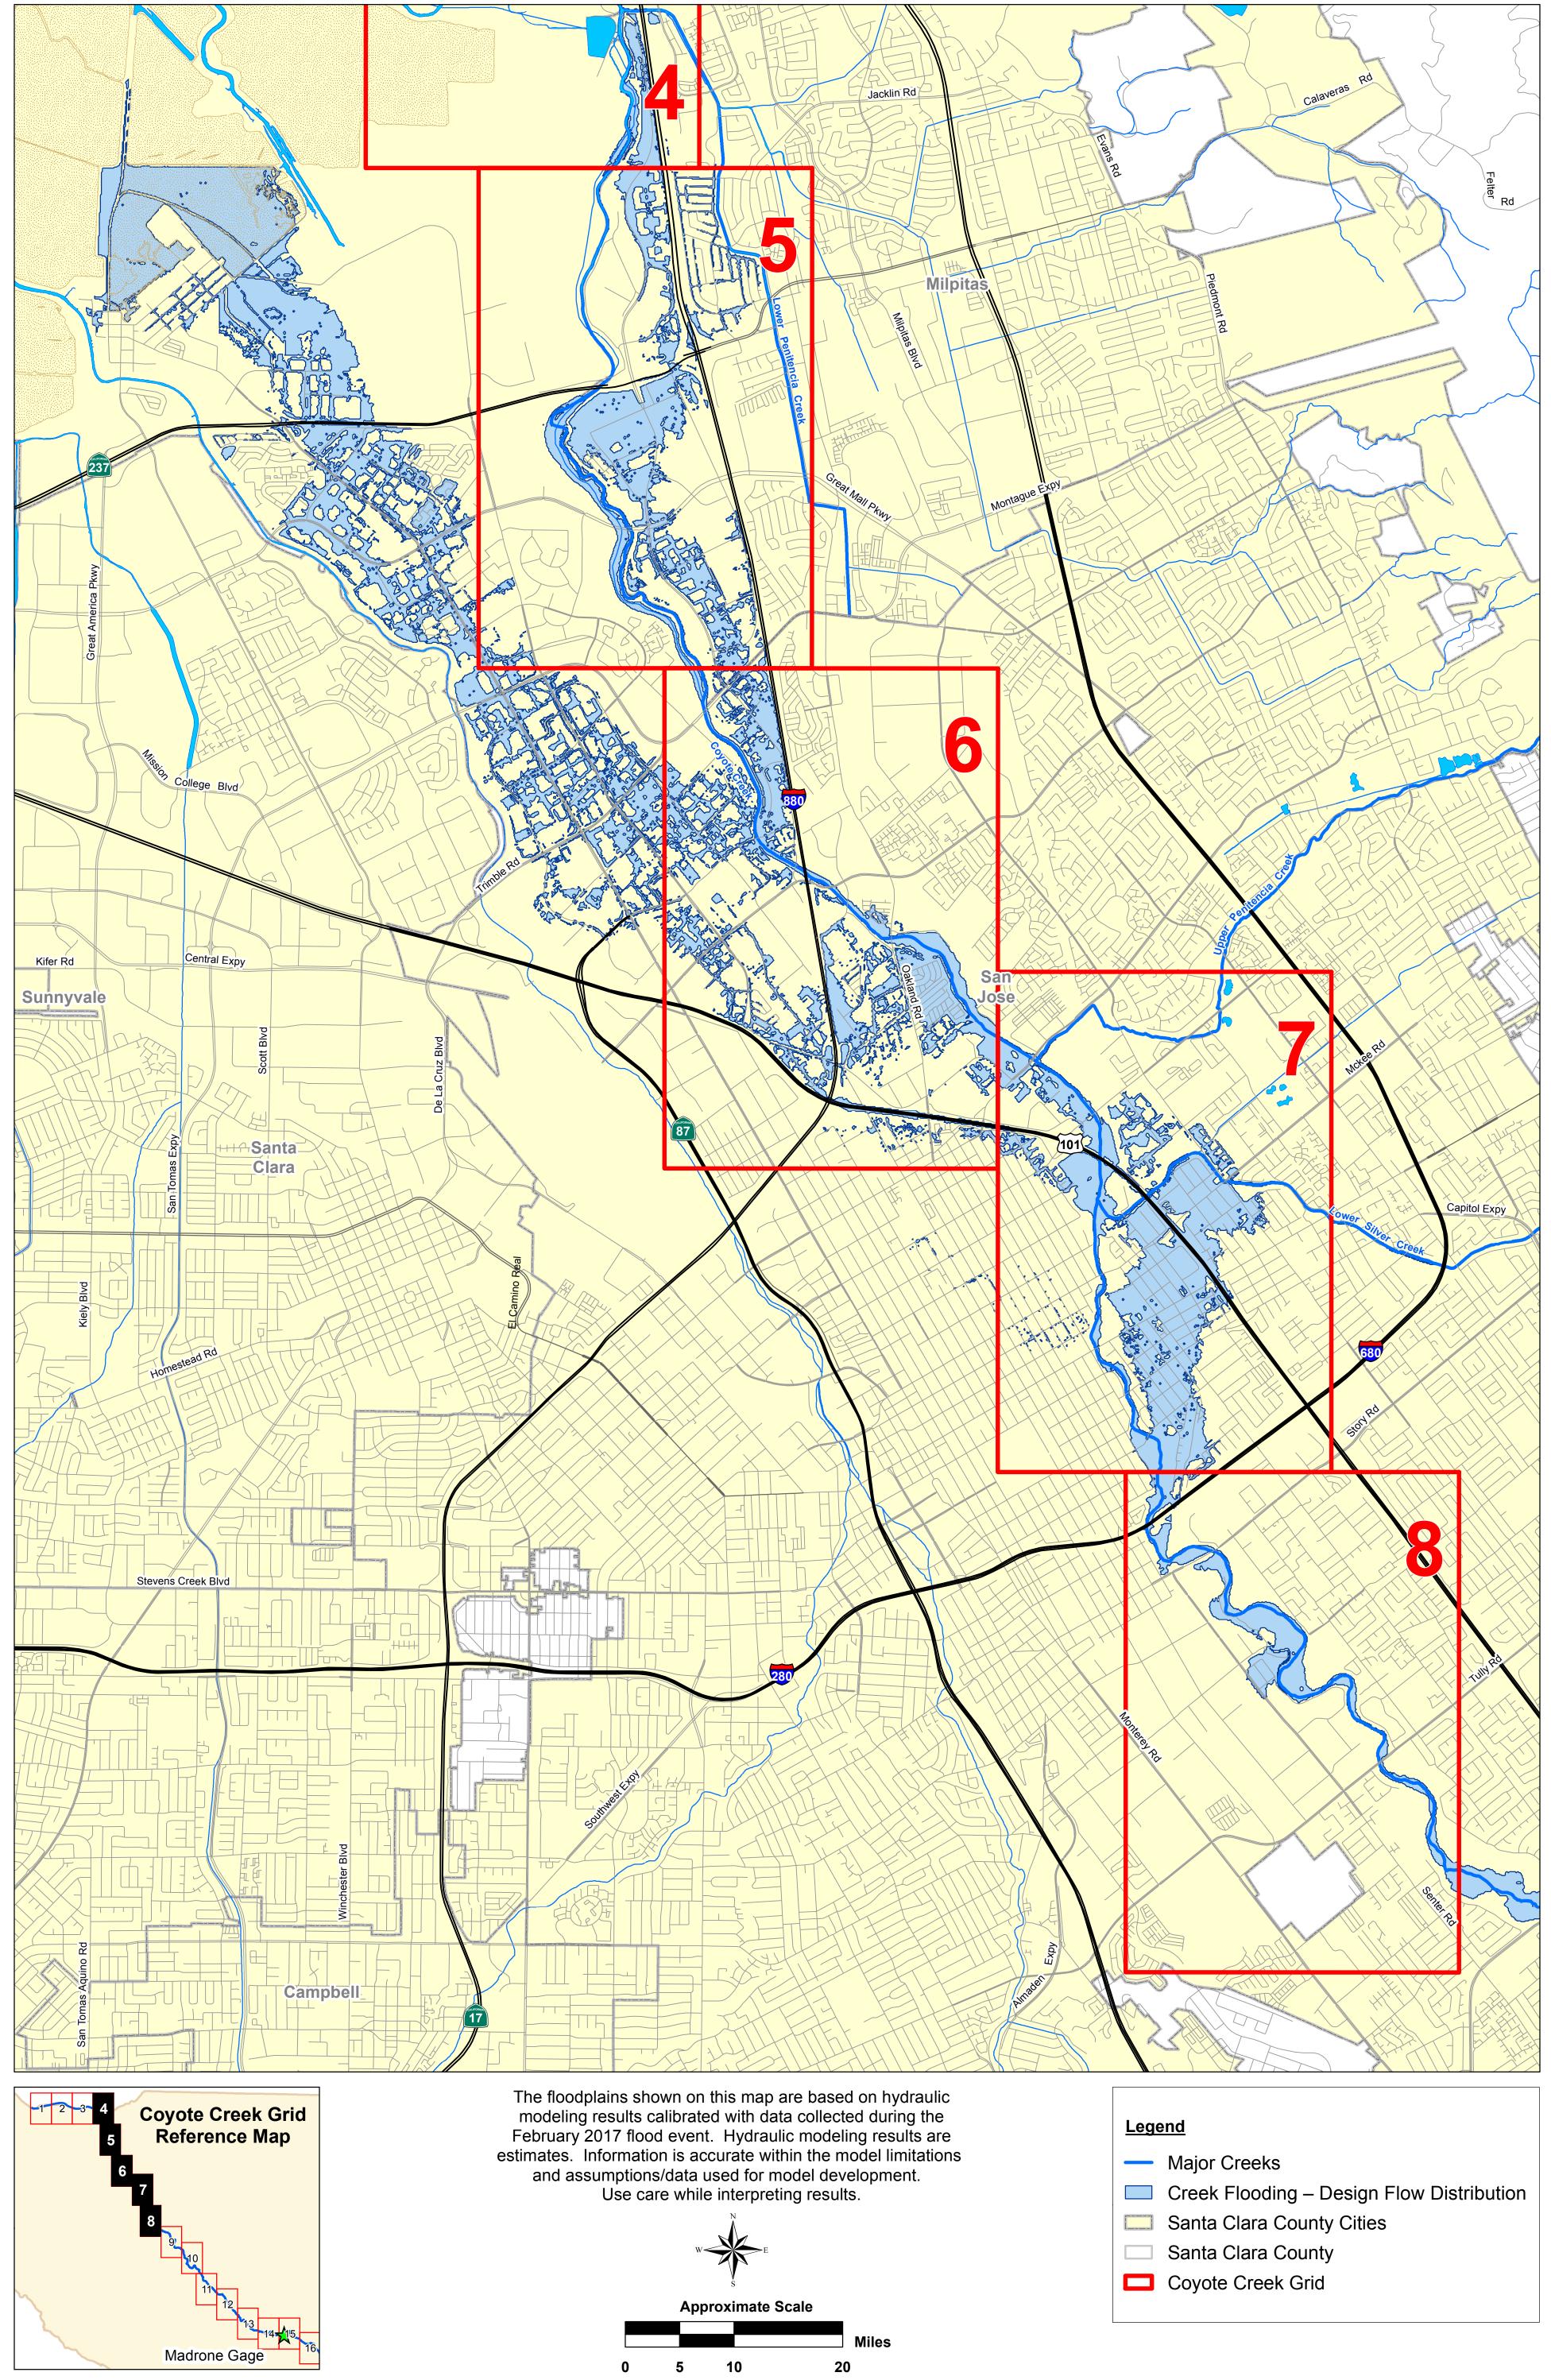

## **Coyote Creek Flooding - 100 Year Flow Event**

GIS themes are for illustration and general analysis purposes only and are not accurate to surveying or engineering standards. Information is not guaranteed to be accurate, current, or complete and use of this information is your responsibility.

| egend                                     |
|-------------------------------------------|
| <ul> <li>Major Creeks</li> </ul>          |
| Creek Flooding – Design Flow Distribution |
| Santa Clara County Cities                 |
| Santa Clara County                        |
| Coyote Creek Grid                         |
|                                           |