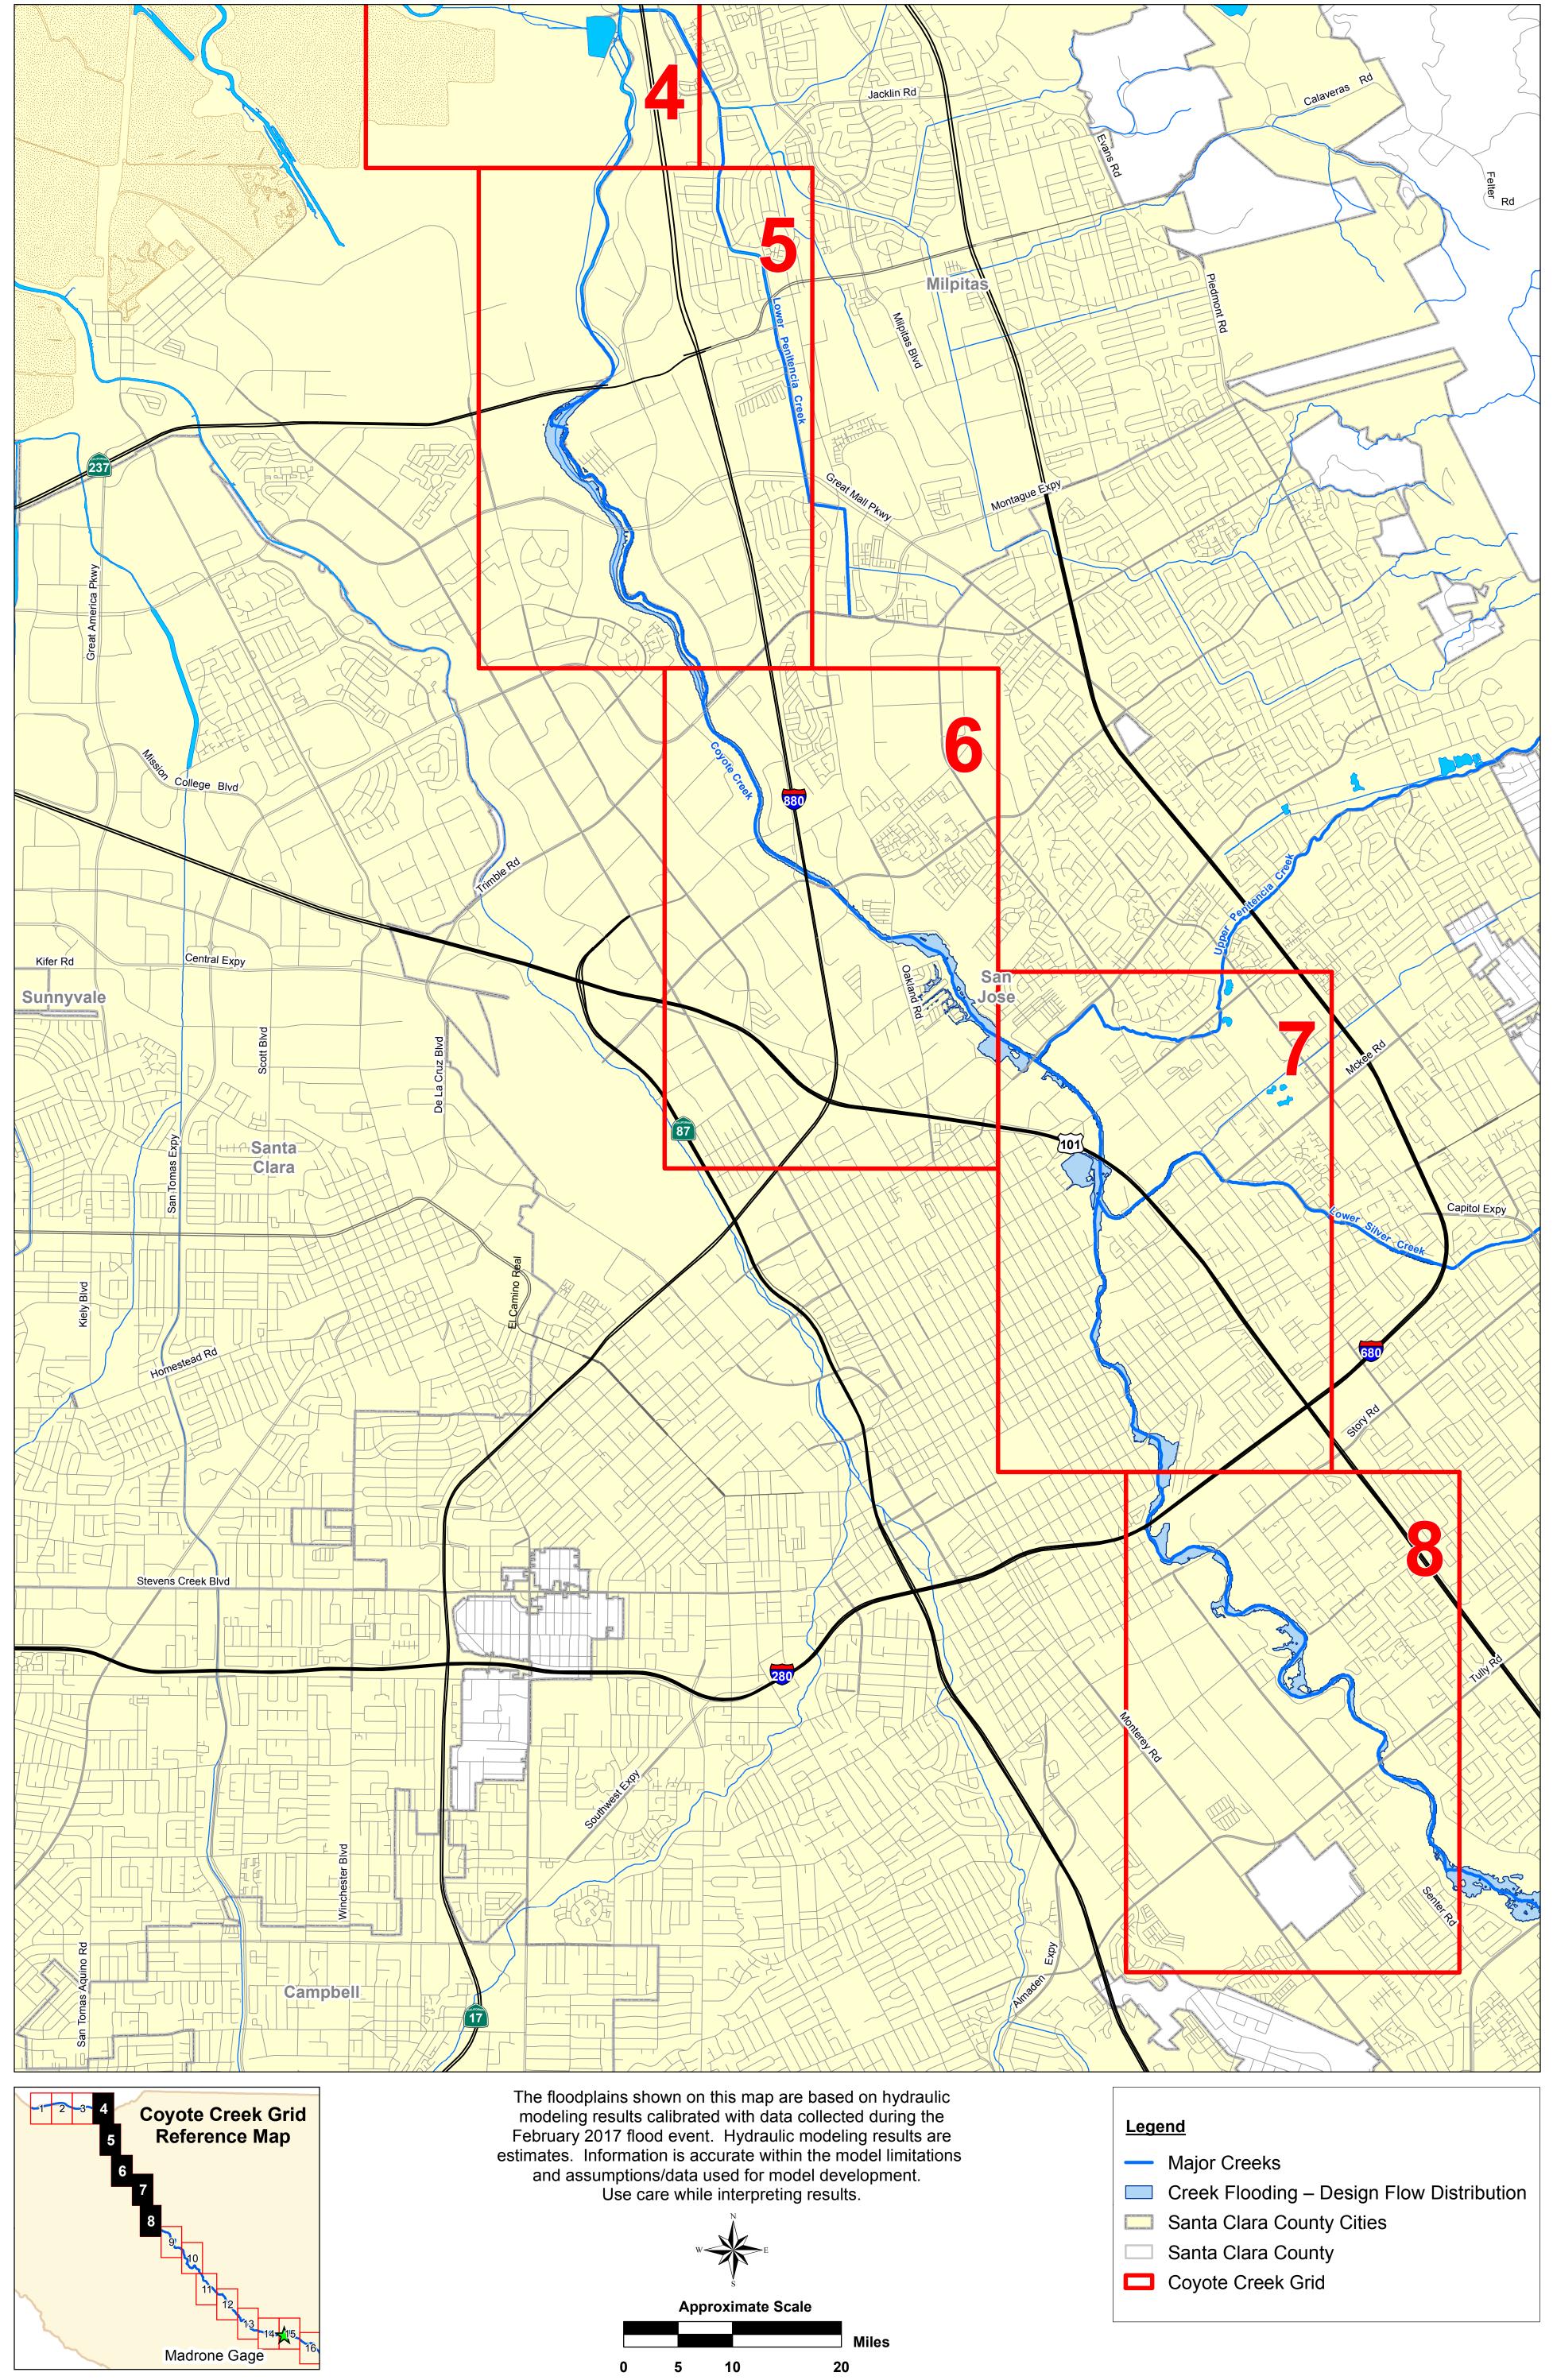

## **Coyote Creek Flooding - 10 Year Flow Event**

GIS themes are for illustration and general analysis purposes only and are not accurate to surveying or engineering standards. Information is not guaranteed to be accurate, current, or complete and use of this information is your responsibility.

| <u>gend</u> |                                           |
|-------------|-------------------------------------------|
| -           | Major Creeks                              |
|             | Creek Flooding – Design Flow Distribution |
|             | Santa Clara County Cities                 |
|             | Santa Clara County                        |
|             | Coyote Creek Grid                         |
|             |                                           |