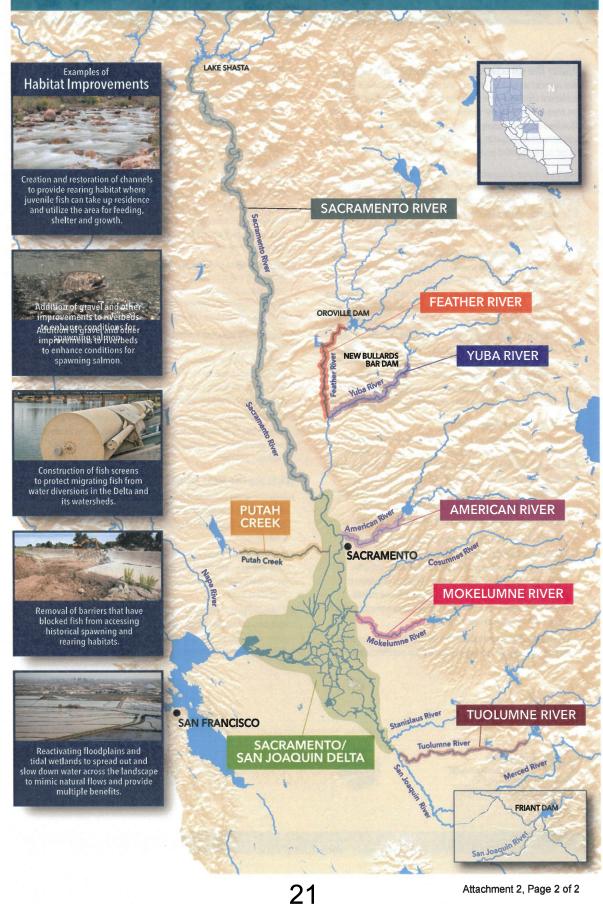

# VOLUNTARY AGREEMENTS to Improve Flow and Habitat

#### Under the direction of Governor Gavin Newsom,

state agencies are working with local water agencies, conservation groups, and federal agencies to improve habitat and water flows in the Sacramento-San Joaquin River Delta and its major rivers. The Delta and its rivers supply 35 million people and nearly 8 million acres of farmland with water, and support hundreds of species of native fish and wildlife, many of which are in peril due to degraded environmental conditions.

Over the past several decades, populations of salmon and other native fish that migrate through or inhabit the Delta have declined dramatically, while others have been brought to the brink of extinction. Multiple factors contribute to these declines, and there is a clear need to improve environmental conditions to promote recovery of these species.

The California Natural Resources Agency and the California Environmental Protection Agency are leading an effort to negotiate voluntary agreements to improve conditions for native fish through an unprecedented commitment to increased flows for the environment, creation of 60,000 acres of new and restored habitat, and \$5 billion in new funding for environmental improvements and science. If successful, these agreements will implement the State Water Resources Control Board's legally required update to the Bay-Delta Water Quality Control Plan and improve conditions for native fish through a broad set of tools. The agreements hold the potential to achieve meaningful landscape-scale solutions to meet the needs of the Delta and its major rivers, reconnect our floodplains and wetlands to the rivers and estuary, and comprehensively manage these vital watersheds from the Sierras to the sea.

#### Six Benefits Unique to the Voluntary Agreements Framework

- Provides a substantial "budget" of water for the environment: The VAs will provide substantial additional flows dedicated to the environment. These flows will be strategically deployed to interact with existing and new habitat to amplify the benefit and provide substantial ecosystem improvements – all guided by a new governance, science, and adaptive management program.
- 2. Creates significant new habitat: The VAs will significantly expand habitat to support the recovery of imperiled fish populations and

promote the return of bountiful food supplies for these species. Habitat improvements include: the creation of spawning and rearing habitat for salmon to improve survival and growth; installation of fish screen projects to prevent migrating fish from becoming trapped in water diversions; restoration and reactivation of floodplains and tidal wetlands to improve fish health and bolster fish food production; and the implementation of fish passage improvement projects to allow migrating salmon to pass unimpeded from their spawning areas to the ocean and back.