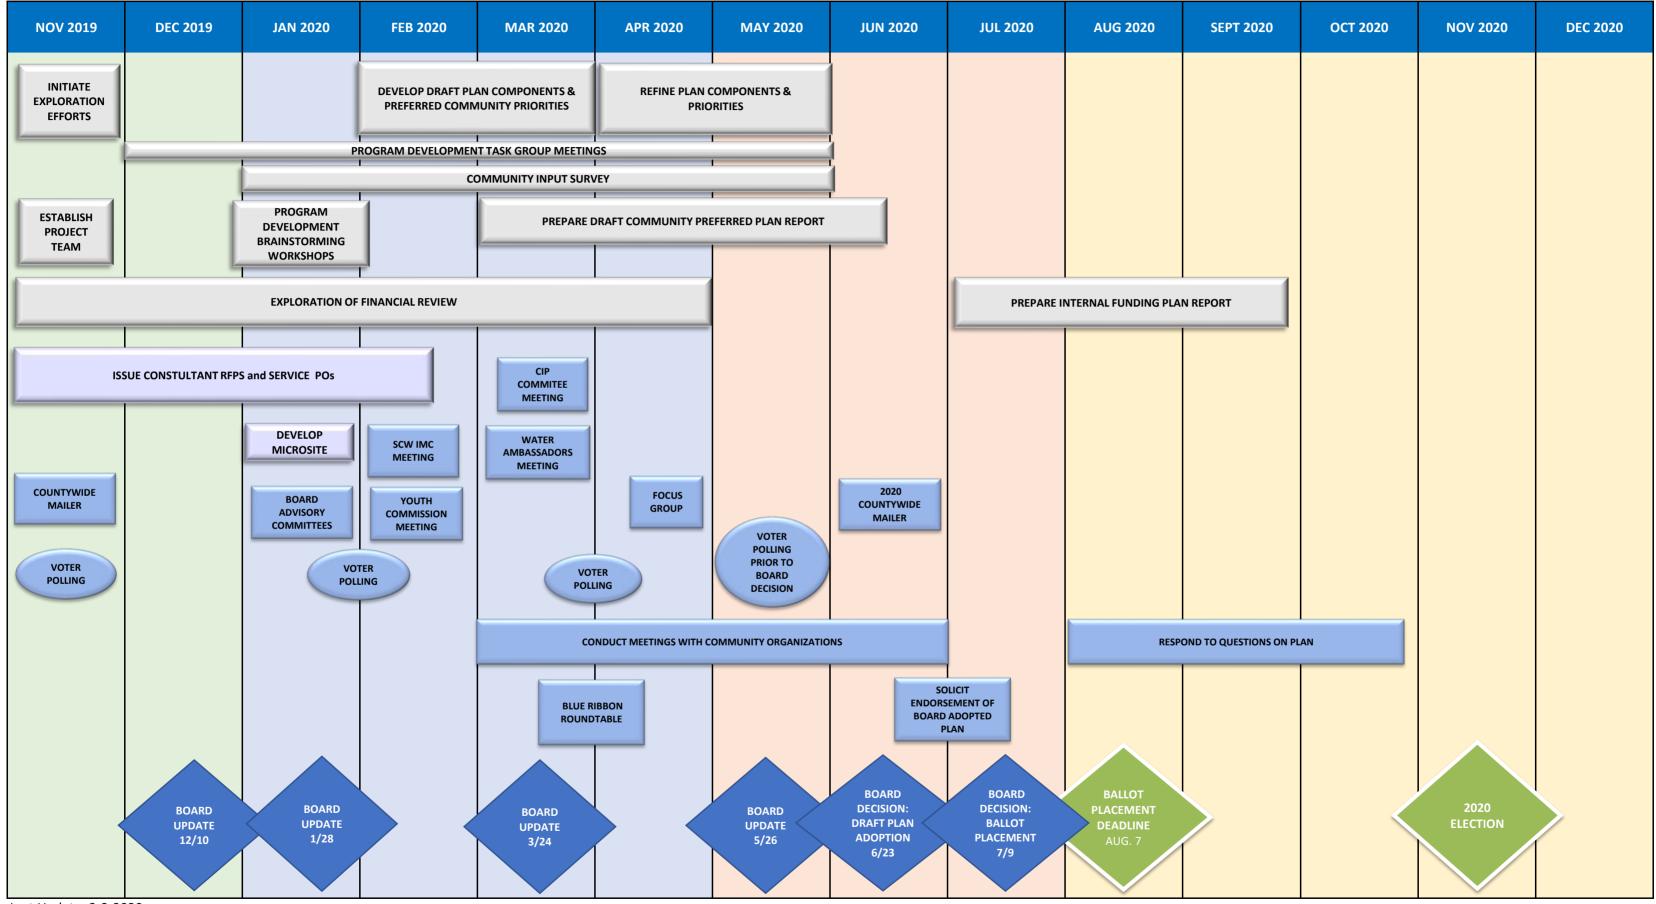

#### 11. <u>LeZotte</u> Safe, Clean Water Program Renewal Budget and Schedule Information R-20-0002

At the January 28, 2020 Board Meeting, Director LeZotte requested a budget breakdown and

project schedule to be submitted as a non-agenda item to provide supplemental information on the Safe Clean Water Program renewal project budget.

This week's non-agenda includes the staff response to Director LeZotte's BMR request (R-20-0002), which includes additional budget and project information regarding the exploratory Safe, Clean Water Program renewal effort.