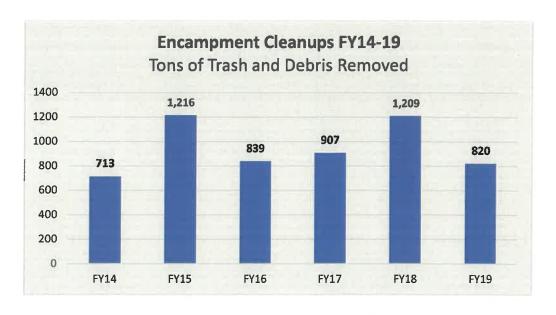

#### **Fast Facts**

During FY2014-19, Valley Water has reached the following milestones:

- Encampment cleanups<sup>1</sup>: 1,646
- Average number of cleanups annually: 417
- Safe, Clean Water Key Performance Indicator: 52 annual cleanups
- Dollars spent on encampment cleanups: \$6.53 million
- Tons of trash removed: 5,900
- Grants and partnership engaging the homeless population: \$1.26 million

As a result of these efforts by Valley Water, its partners and volunteers, the total volume of trash removed during FY14-19 is estimated at 6,642 tons.

This year, Valley Water also signed an agreement with the City of San José to pay \$200,000 for its police department to conduct patrols targeting criminal activities along local waterways, including Coyote Creek and the Guadalupe River. This pilot program is in response to a growing concern about the potential health and safety risks faced by Valley Water staff and volunteers working along the streams.