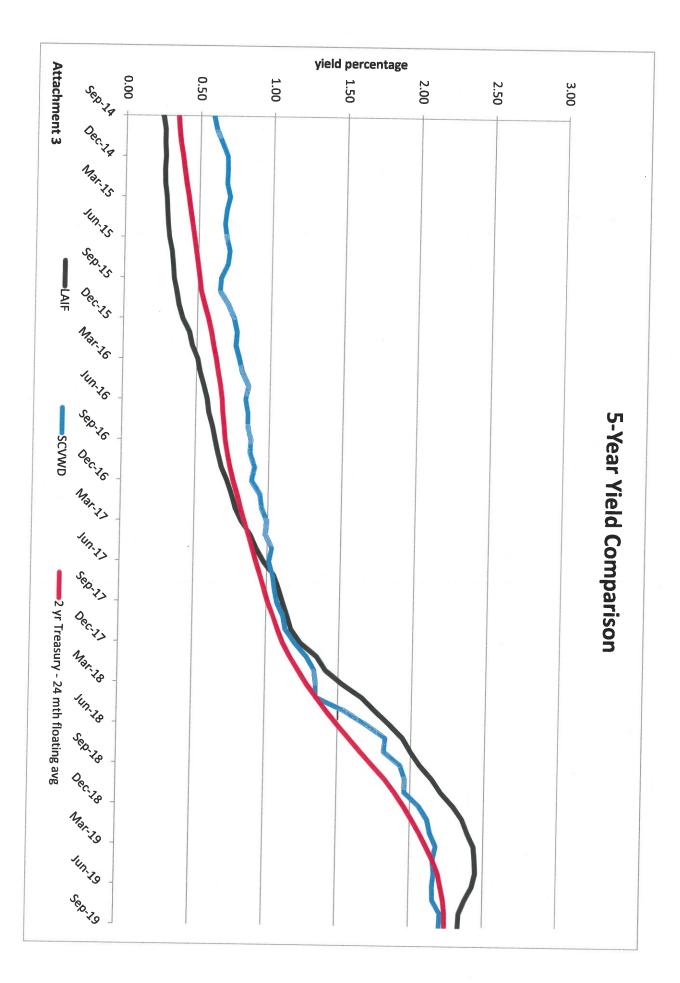

#### **Interest Rates**

The yield-to-maturity of the District's portfolio as of September 30, 2019, was 2.15%. This represents a slight decrease of 0.01% compared to the yield of 2.16% for June 2019.

Table 1 below summarizes the historical yield-to-maturity of the District's portfolio.

| Table 1 - District Portfolio Yield-to-Maturity (365 days equivalent) |                 |                |             |            |  |  |  |  |  |
|----------------------------------------------------------------------|-----------------|----------------|-------------|------------|--|--|--|--|--|
| Fiscal<br>Year                                                       | September<br>Q1 | December<br>Q2 | March<br>Q3 | June<br>Q4 |  |  |  |  |  |
| 2019                                                                 | 1.93%           | 2.06%          | 2.18%       | 2.16%      |  |  |  |  |  |
| 2020                                                                 | 2.15%           |                |             |            |  |  |  |  |  |