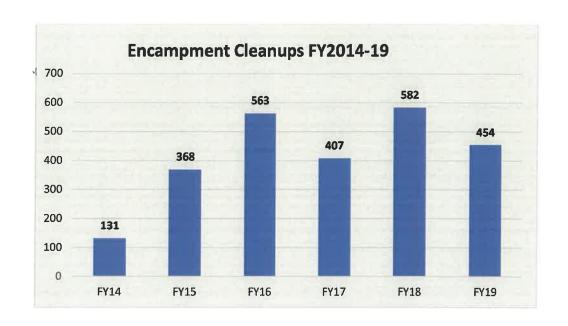

#### **Fast Facts**

During FY2014-19, Valley Water has reached the following milestones:

- Encampment cleanups<sup>1</sup>: 1,646
- Average number of cleanups annually: 417
- Safe, Clean Water Key Performance Indicator: 52 annual cleanups
- Dollars spent on encampment cleanups: \$6.53 million
- Tons of trash removed: 5,900
- Grants and partnership engaging the homeless population: \$1.26 million