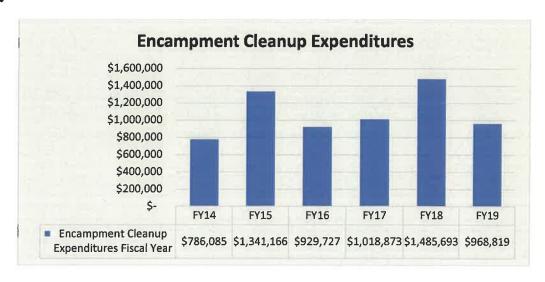

These efforts are primarily funded by the voter-approved Safe, Clean Water and Natural Flood Protection Program. During FY2014-19, Valley Water expended \$6.53 million on homeless encampment cleanups.

#### **Fast Facts**

During FY2014-19, Valley Water has reached the following milestones:

- Encampment cleanups<sup>1</sup>: 1,646
- Average number of cleanups annually: 417
- Safe, Clean Water Key Performance Indicator: 52 annual cleanups
- Dollars spent on encampment cleanups: \$6.53 million
- Tons of trash removed: 5,900
- Grants and partnership engaging the homeless population: \$1.26 million