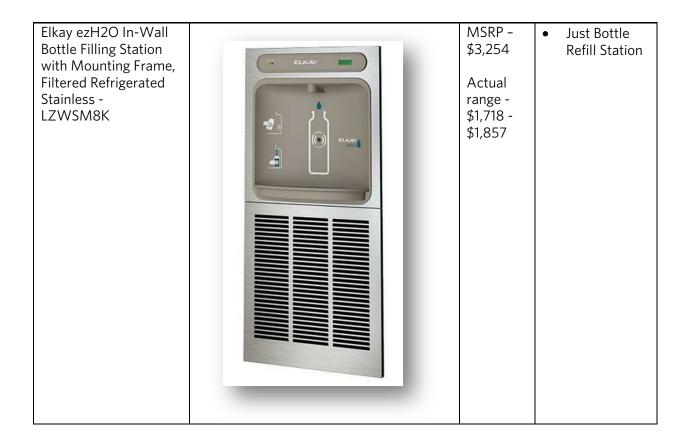

#### Brand: Elkay - https://www.elkay.com/us/en/drinking-water/bottle-filling-stations.html

- Station needs to be placed near existing water source
   Most model types have refrigered in the source
- Most model types have refrigeration and filtration options
- Installation service available if ordered direct from Elkay (but potentially more expensive for unit purchase)
- Most models have an electronic counter showing # of disposable plastic water bottles saved
- Used in various schools/public settings around California
- Easy and Affordable