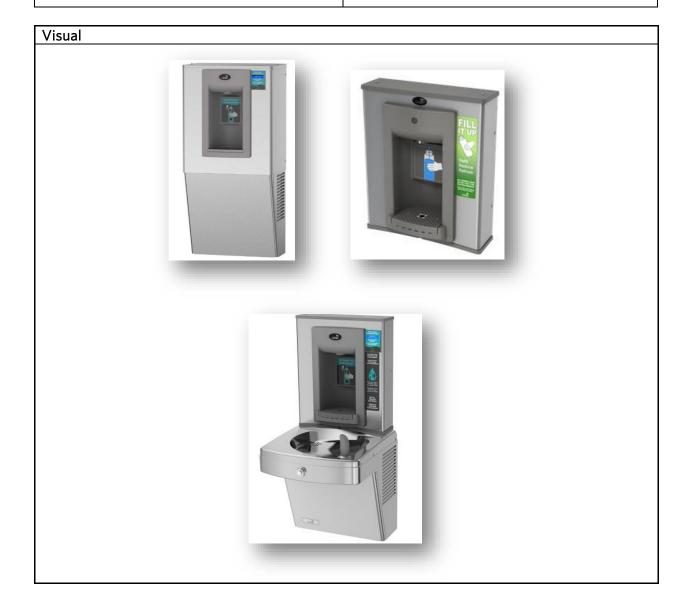

#### Brand: Oasis - https://www.oasiscoolers.com/index.php/products/pressure.html

- Station needs to be placed near existing water source
- Most model types have refrigeration and filtration options
- Common in some San Francisco Unified Schools
- Used in various schools/public settings around California
- Easy and Affordable Retro-fit options.
- Actual unit cost range \$330 \$600+ for retrofit models. \$1000 - \$5000+ for surface mounted models