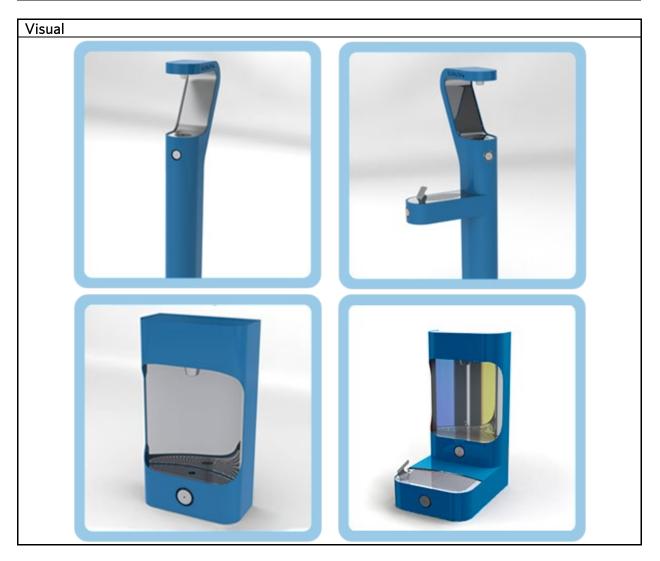

#### Brand: Global Tap - <u>http://globaltap.org/designs.php</u>

- Station needs to be placed near existing water source
- Most model types have refrigeration and filtration options
- Common in some San Francisco Unified Schools
- Used in various San Francisco public spaces (airport, parks, museums)
- Sleek and modern looking.
- Higher unit costs than other units (\$1,000 \$5,000 retail)